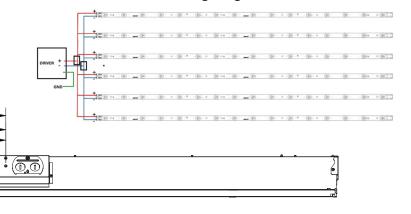

# **Wiring Diagram**

#### **Driver Box**

Mounted outside the fixture and access to the driver compartment is available from the floor side of the installed unit.