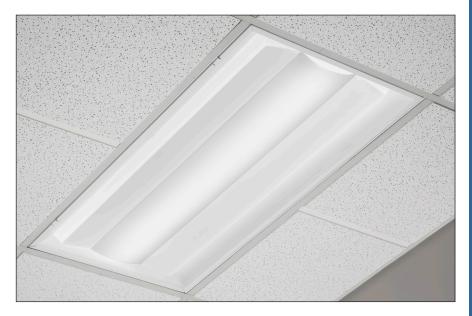

# **EL FT3 Curved Ribbed Center Troffer Luminaire Component Kit**

A revolutionary uniformly luminous, evenly diffused component set to produce a specification grade troffer luminaire with visual sculpture and depth.

# **General Description**

The ELFT3 curved ribbed center troffer luminaire component kit is an unwired LED fixture kit that features a luminous diffuser highlighted by a curved center ribbed design detail. It leverages A.L.P.'s proven, durable 2'x4' EL housings and door frame for performance and versatility. A new, low profile external driver box improves performance and efficiency.