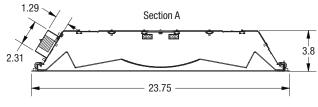

# **End Profile with Driver Box**

# **Light transmission**

Approximately 75% with excellent pixel hiding power. Custom Formulations with higher Light Transmission and higher pixel hiding power available upon request.

3-3/4" deep. Die-formed 23-gauge steel.