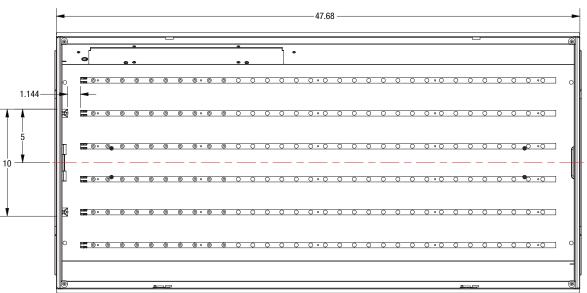

# **Diffuser Dimensions**

48.125

13.78

8.928



#### **RLR FT3 Curved Ribbed Center Troffer Diffuser**

| Diffuser Part Number | Description                                                          | Size |
|----------------------|----------------------------------------------------------------------|------|
| FT3-24-S84-ALP       | 2'x4' curved ribbed center troffer diffuser to fit A.L.P. EL housing | 2x4  |

# **EL Housings and Door Frame**

| Kit Part Number | Description                                                       | Size |
|-----------------|-------------------------------------------------------------------|------|
| EL-2x4-FTC      | 2'x4' A.L.P. EL housing with clean or "flat" body for LED modules | 2x4  |

# **End Profile with Driver Box**



# **Wiring Diagram**





# **Notice**

Dimensions subject to change without notice. This product is an OEM component kit requiring final assembly by a qualified OEM fixture manufacturer.