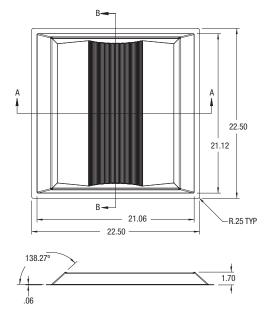

# **Diffuser Dimensions**

### **RLR FT3 Curved Ribbed Center Troffer Diffuser**

| Diffuser Part Number | Description                        | Size |
|----------------------|------------------------------------|------|
| FT3-22-S84-ALP       | 2'x2' curved ribbed center troffer | 2x2  |
|                      | diffuser to fit A.L.P. EL housing  |      |

### Housing

3-3/4" deep. Die-formed 23-gauge steel.