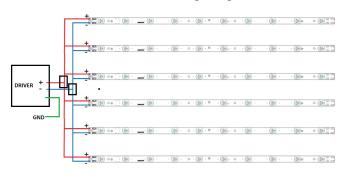

ctivity.







# ELFT3 Curved Ribbed Center Troffer Luminaire Component Kit

# **Diffuser Dimensions**



### **RLR FT3 Curved Ribbed Center Troffer Diffuser**

| Diffuser Part Number | Description                        | Size |
|----------------------|------------------------------------|------|
| FT3-22-S84-ALP       | 2'x2' curved ribbed center troffer | 2x2  |
|                      | diffuser to fit A.L.P. EL housing  |      |

# **EL Housings and Door Frame**

| Kit Part Number | Description                           | Size |
|-----------------|---------------------------------------|------|
| EL-2x2-FTC      | 2'x2' A.L.P. EL housing with clean or | 2x2  |
|                 | "flat" body for LED modules           |      |



# 



# Sample 23.72 1.0 4.9 9.8

# **Wiring Diagram**



### **Notice**

Dimensions subject to change without notice. This product is an OEM component kit requiring final assembly by a qualified OEM fixture manufacturer.