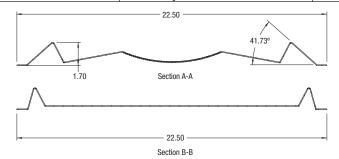

Finish**

White polyester polymer with a minimum 82% reflectivity.







# ELFT3 Curved Ribbed Center Troffer Luminaire Component Kit

# **Diffuser Dimensions**



### **RLR FT3 Curved Ribbed Center Troffer Diffuser**

| Diffuser Part Number | Description                        | Size |
|----------------------|------------------------------------|------|
| FT3-22-S84-ALP       | 2'x2' curved ribbed center troffer | 2x2  |
|                      | diffuser to fit A.L.P. EL housing  |      |

# **EL Housings and Door Frame**

| Kit Part Number | Description                           | Size |
|-----------------|---------------------------------------|------|
| EL-2x2-FTC      | 2'x2' A.L.P. EL housing with clean or | 2x2  |
|                 | "flat" body for LED modules           |      |



# 



# Sample 23.72 1.0 4.9 9.8

# **Wiring Diagram**



### **Notice**

Dimensions subject to change without notice. This product is an OEM component kit requiring final assembly by a qualified OEM fixture manufacturer.