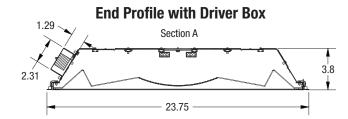

### **Driver Box**

Mounted outside the fixture and access to the driver compartment is available from the floor side of the installed unit.

### Housing

3-3/4" deep. Die-formed 23-gauge steel.