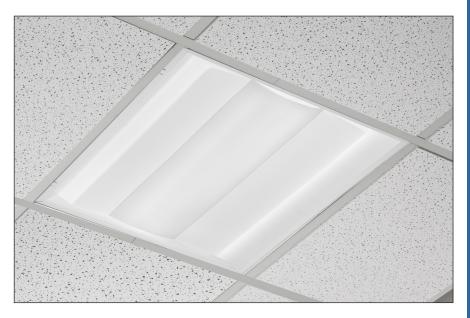

# ELFT3 Curved Ribbed Center Troffer Luminaire Component Kit

A revolutionary uniformly luminous, evenly diffused component set to produce a specification grade troffer luminaire with visual sculpture and depth.

# **General Description**

The ELFT3 curved ribbed center troffer luminaire component kit is an unwired LED fixture kit that features a luminous diffuser highlighted by a curved center ribbed design detail. It leverages A.L.P.'s proven, durable 2'x2' EL housings and door frame for performance and versatility. A new, low profile external driver box improves performance and efficiency.