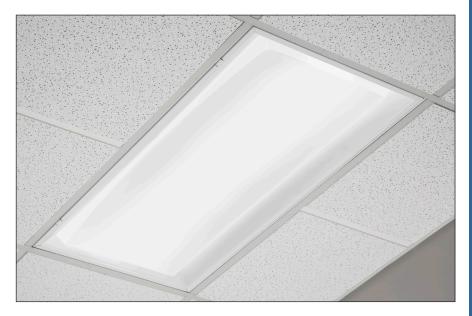

# **General Description**

The ELFT15 compound concave body troffer luminaire component kit is an unwired LED fixture kit that features a diffuser highlighted by a unique compound curved architecturally shaped center section. It leverages A.L.P.'s proven, durable 2'x4' EL housings and door frame for performance and versatility. A new, low profile external driver box improves performance and efficiency.

# ELFT15 Concave Body Troffer Luminaire Component Kit

A revolutionary uniformly luminous, evenly diffused component set to produce a specification grade troffer with visual sculpture and depth.

#### Diffuser

2'x4' constructed with proprietary blend of LED acrylic and impact acrylic resins.

## **Light transmission**

Approximately 75% with excellent pixel hiding power. Custom Formulations with higher Light Transmission and higher pixel hiding power available upon request.