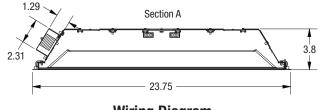

dy Troffer Luminaire Component Kit**

# **Diffuser Dimensions** 22.50



48.125

## **RLR FT15 Concave Body Troffer Troffer Diffuser**

| Diffuser Part Number | Description                                                         | Size |
|----------------------|---------------------------------------------------------------------|------|
| FT15-24-S84-ALP      | 2'x4' concave body center troffer diffuser to fit A.L.P. EL housing | 2x4  |

## **EL Housings and Door Frame**

| Kit Part Number | Description                                                       | Size |
|-----------------|-------------------------------------------------------------------|------|
| EL-2x4-FTC      | 2'x4' A.L.P. EL housing with clean or "flat" body for LED modules | 2x4  |

## **End Profile with Driver Box**



## **Wiring Diagram**





## **Notice**

Dimensions subject to change without notice. This product is an OEM component kit requiring final assembly by a qualified OEM fixture manufacturer.



6333 Gross Point Road, Niles, IL 60714

Ph: (877) 257-5841 • Fx: (773) 774-9331 www.alpadvantage.com