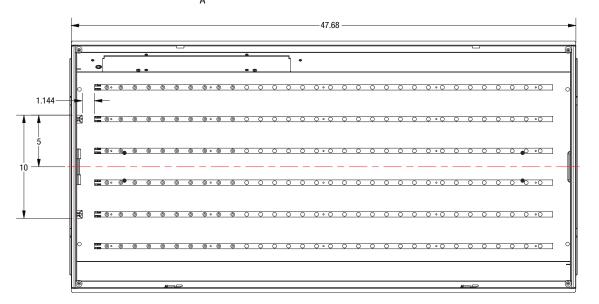

## **EL Housings and Door Frame**

| Kit Part Number | Description                                                       | Size |
|-----------------|-------------------------------------------------------------------|------|
| EL-2x4-FTC      | 2'x4' A.L.P. EL housing with clean or "flat" body for LED modules | 2x4  |