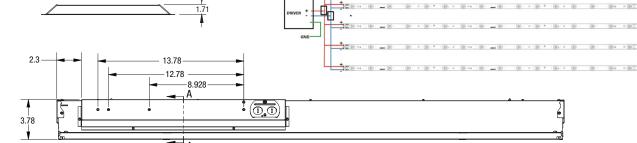

#### Housing

3-3/4" deep. Die-formed 23-gauge steel.

#### Ends

Snap into housing or can be secured with #8 x 3/8" screw or 1/8" pop rivet with 1/8" to 3/16" grip (not included).

#### **Driver Box**

Mounted outside the fixture and access to the driver compartment is available from the floor side of the installed unit.

# **Diffuser Dimensions** 22.50

48.125