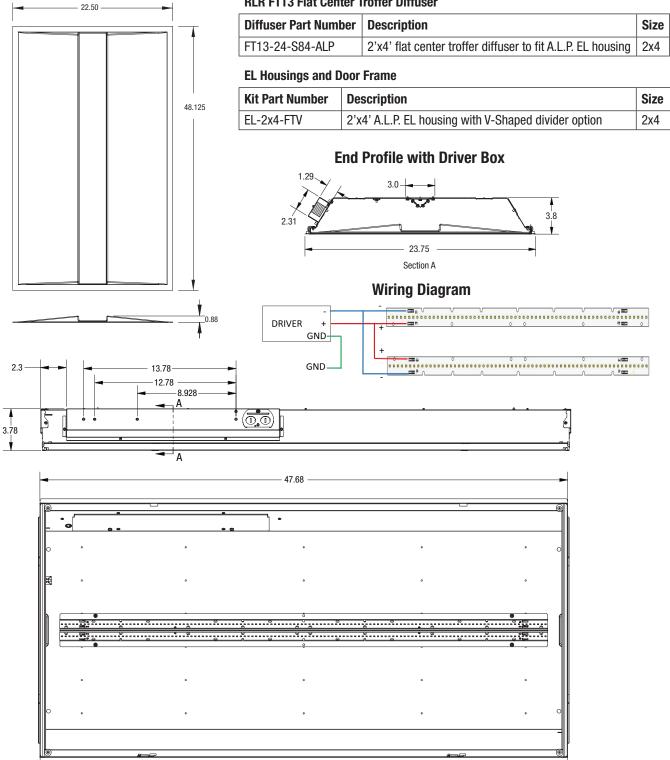

#### Diffuser

2'x4' constructed with proprietary blend of LED acrylic and impact acrylic resins.

#### Housing

3-3/4" deep. Die-formed 23-gauge steel.

### Ends

Snap into housing or can be secured with #8 x 3/8" screw or 1/8" pop rivet with 1/8" to 3/16" grip (not included).

#### **Driver Box**

Mounted outside the fixture and access to the driver compartment is available from the floor side of the installed unit.

#### **Housing Finish**

White polyester polymer with a minimum 82% reflectivity.

Represented by: Ph. 800.621.1348