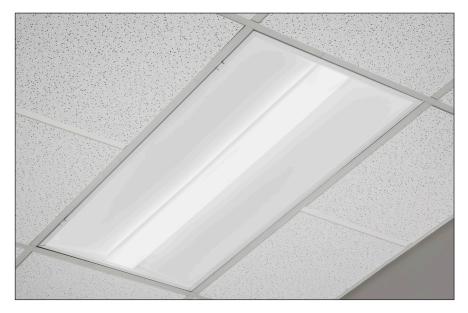

## **General Description**

The ELFT13 flat center troffer luminaire component kit is an unwired LED fixture kit that features a diffuser highlighted by a flat center section design motif. It leverages A.L.P.'s proven, durable 2'x4' EL housings and door frame for performance and versatility. A new, low profile external driver box improves performance and efficiency.

## ELFT13 Flat Center Troffer Luminaire Component Kit

A revolutionary uniformly luminous, evenly diffused component set to produce a specification grade troffer with visual sculpture and depth.

#### Diffuser

2'x4' constructed with proprietary blend of LED acrylic and impact acrylic resins.