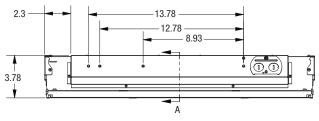

ester polymer with a minimum 82% reflectivity.









# **ELFT13 Flat Center Troffer Luminaire Component Kit**

#### **Diffuser Dimensions**



#### **RLR FT13 Flat Center Troffer Diffuser**

| Diffuser Part<br>Number | Description                           | Size |
|-------------------------|---------------------------------------|------|
| FT13-22-S84-ALP         | 2'x2' flat center troffer diffuser to | 2x2  |
|                         | fit A.L.P. EL housing                 |      |

#### **EL Housings and Door Frame**

| Kit Part Number | Description                  | Size |
|-----------------|------------------------------|------|
| EL-2x2-FTV      | 2'x2' A.L.P. EL housing with | 2x2  |
|                 | V-Shaped divider option      |      |

# **End Profile with Driver Box**



#### Sample



# 3.8 Section A

# **Wiring Diagram**



#### **Notice**

Dimensions subject to change without notice. This product is an OEM component kit requiring final assembly by a qualified OEM fixture manufacturer.



EL FT13 VN040522