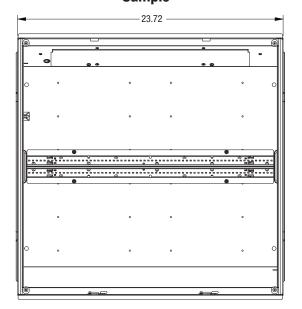

ith a minimum 82% reflectivity.









# **ELFT13 Flat Center Troffer Luminaire Component Kit**

#### **Diffuser Dimensions**



#### **RLR FT13 Flat Center Troffer Diffuser**

| Diffuser Part<br>Number | Description                           | Size |
|-------------------------|---------------------------------------|------|
| FT13-22-S84-ALP         | 2'x2' flat center troffer diffuser to | 2x2  |
|                         | fit A.L.P. EL housing                 |      |

#### **EL Housings and Door Frame**

| Kit Part Number | Description                  | Size |
|-----------------|------------------------------|------|
| EL-2x2-FTV      | 2'x2' A.L.P. EL housing with | 2x2  |
|                 | V-Shaped divider option      |      |

# **End Profile with Driver Box**



#### Sample



# 3.8 Section A

# **Wiring Diagram**



#### **Notice**

Dimensions subject to change without notice. This product is an OEM component kit requiring final assembly by a qualified OEM fixture manufacturer.



EL FT13 VN040522