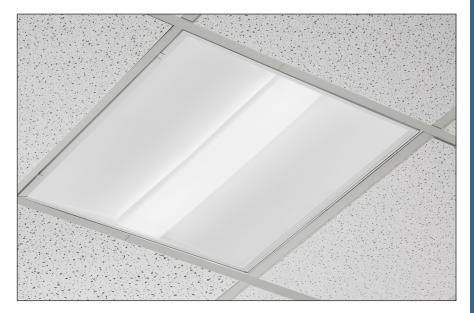

# **ELFT13 Flat Center Troffer Luminaire Component Kit**

A revolutionary uniformly luminous, evenly diffused component set to produce a specification grade troffer with visual sculpture and depth.

#### Diffuser

2'x2' constructed with proprietary blend of LED acrylic and impact acrylic resins.

#### **Light transmission**

Approximately 75% with excellent pixel hiding power. Custom Formulations with higher Light Transmission and higher pixel hiding power available upon request.