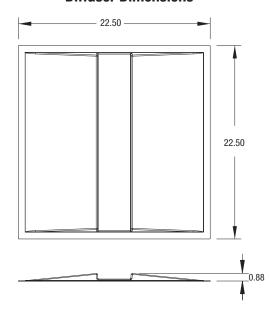

#### **Diffuser Dimensions**

#### **RLR FT13 Flat Center Troffer Diffuser**

| Diffuser Part<br>Number | Description                           | Size |
|-------------------------|---------------------------------------|------|
| FT13-22-S84-ALP         | 2'x2' flat center troffer diffuser to | 2x2  |
|                         | fit A.L.P. EL housing                 |      |