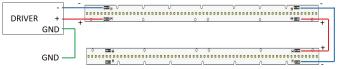

#### **Driver Box**

Mounted outside the fixture and access to the driver compartment is available from the floor side of the installed unit.

# **Wiring Diagram**