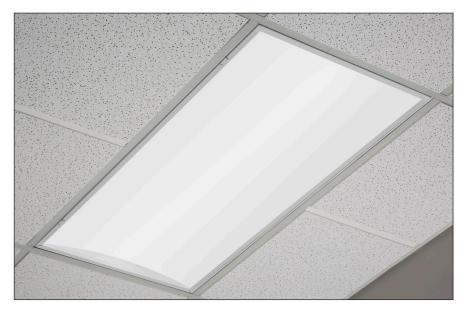

## **General Description**

The ELFT10 curved body troffer luminaire component kit is an unwired LED fixture kit that features a diffuser highlighted by a gentle, subtly curved shaped diffuser. It leverages A.L.P.'s proven, durable 2'x4' EL housings and door frame for performance and versatility. A new, low profile external driver box improves performance and efficiency.

## ELFT10 Curved Body Troffer Luminaire Component Kit

A revolutionary uniformly luminous, evenly diffused component set to produce a specification grade troffer with visual sculpture and depth.

#### Diffuser

2'x4' constructed with proprietary blend of LED acrylic and impact acrylic resins.

#### Light transmission

Approximately 75% with excellent pixel hiding power. Custom Formulations with higher Light Transmission and higher pixel hiding power available upon request.