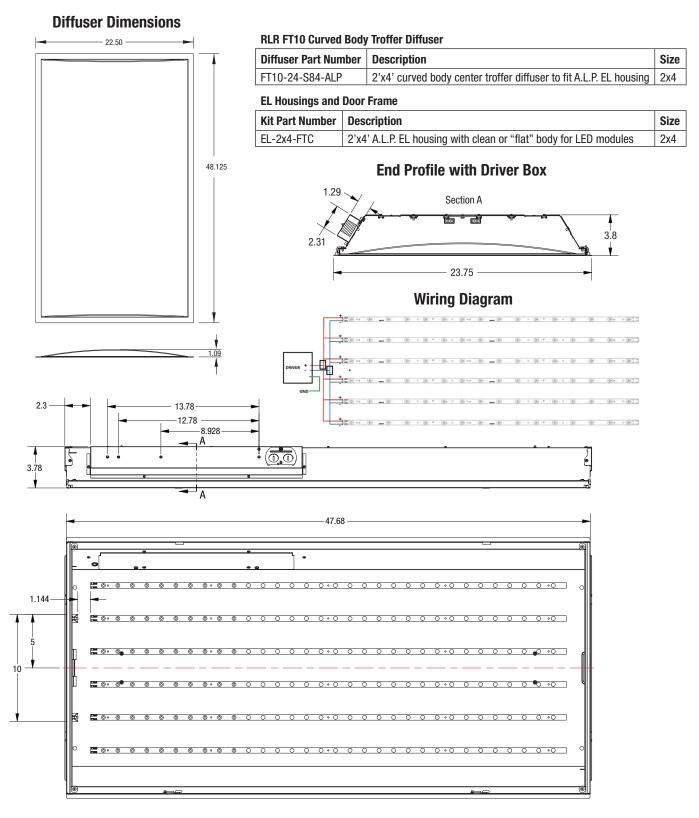

#### Diffuser

2'x4' constructed with proprietary blend of LED acrylic and impact acrylic resins.

#### Housing

3-3/4" deep. Die-formed 23-gauge steel.

#### Ends

Snap into housing or can be secured with #8 x 3/8" screw or 1/8" pop rivet with 1/8" to 3/16" grip (not included).

#### **Driver Box**

Mounted outside the fixture and access to the driver compartment is available from the floor side of the installed unit.

#### **Housing Finish**

White polyester polymer with a minimum 82% reflectivity.

Represented by: Ph. 800.621.1348