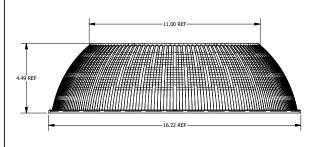

| PROPERTIES                                                                                                                                                                        | DRAWN BY                        | DATE      | CHECKED BY   | D    | ATE   |
|-----------------------------------------------------------------------------------------------------------------------------------------------------------------------------------|---------------------------------|-----------|--------------|------|-------|
| MAT'L: Generic                                                                                                                                                                    | JohnFord                        | 9/11/2019 | JoelRobinson | 9/12 | /2019 |
| BASEWALL: N/A<br>FINISH: N/A<br>VOLUME: N/A                                                                                                                                       | Lena 16" Order Sheet            |           |              |      |       |
| MODEL FILENAME                                                                                                                                                                    | DRAWING FILENAME                |           |              |      |       |
| 4551.ipt                                                                                                                                                                          | 4551.idw                        |           |              |      |       |
| NOTICE: THIS DRAWING AND THE INFORMATION IT<br>DISCLOSES IS THE EXCLUSIVE PROPERTY OF<br>ALP. ANY REPRODUCTION OR USE OF THIS DRAWING IN<br>WHOLE OR IN PART, WITHOUT THE EXPRESS | DO NOT SCALE DRAWING SHEET 1 OF |           | 1 OF         | REV  |       |
| CONSENT OF THE BRODRIETOR IS BROWRITED                                                                                                                                            | 4551                            |           |              | В    |       |