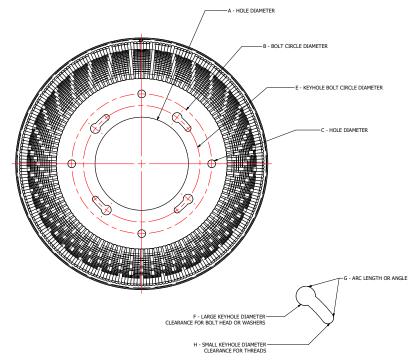

## LENA ORDER SHEET

| CUSTOM CUT MAX FEATURE DIM 10.66" |                                                       |       |  |  |  |  |  |  |
|-----------------------------------|-------------------------------------------------------|-------|--|--|--|--|--|--|
| ITEM                              | DESCRIPTION                                           | VALUE |  |  |  |  |  |  |
| Α                                 | HOLE DIA.                                             |       |  |  |  |  |  |  |
| В                                 | BOLT CIRCLE DIA.                                      |       |  |  |  |  |  |  |
| С                                 | HOLE DIA.                                             |       |  |  |  |  |  |  |
| D                                 | # OF HOLES ON BOLT<br>CIRCLE EQ. SPACED               |       |  |  |  |  |  |  |
| E                                 | KEYHOLE BOLT CIRCLE<br>DIAMETER                       |       |  |  |  |  |  |  |
| F                                 | LARGE KEYHOLE DIA.                                    |       |  |  |  |  |  |  |
| G                                 | ARC LENGTH OR ANGLE                                   |       |  |  |  |  |  |  |
| Н                                 | SMALL KEYHOLE DIA.                                    |       |  |  |  |  |  |  |
| I                                 | # OF KEYHOLES ON<br>KEYHOLE BOLT CIRCLE EQ.<br>SPACED |       |  |  |  |  |  |  |
| CUSTOM SEE<br>ATTACHED DWG        | LIST DWG NAME AND REVISION                            |       |  |  |  |  |  |  |
| COMPANY NAME                      | YOUR COMPANY NAME                                     |       |  |  |  |  |  |  |
| NAME                              | NAME OF PERSON FILLING<br>OUT FORM                    |       |  |  |  |  |  |  |
| SIGNATURE                         | AUTHORIZED<br>Signature                               |       |  |  |  |  |  |  |
| DATE                              | DATE COMPLETED                                        |       |  |  |  |  |  |  |

## **NOTES:**

- 1. UNLESS OTHERWISE NOTED; ALL DIMS. ARE INCHES
- 2. TOLERANCES: .xxx ± 0.032
- 3. PLEASE COMPLETE SUPPLIED TABLE FOR CUSTOM CUT TOPS.
- 4. FEATURES SMALLER THAN  $\emptyset$ 0.130" WILL REQUIRE LASER CUTTING.
- 5. IF NEEDS FALL OUTSIDE SUPPLIED TABLE PLEASE PROVIDE DRAWING.
- 6. A.L.P. LIGHTING COMPONENTS INC. RECOMMENDS A LOAD BEARING COLLAR OR WASHER BE USED AROUND FASTENERS