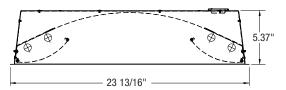

### Mounting

Standard troffer mounting for easy installation in T-bar ceilings with earthquake feature

End View: Side Direct/Indirect

| Catalog No. | Lamps                                    | Length |
|-------------|------------------------------------------|--------|
| SDIALP-2x2  | (2) 2G11 based or (4) F14/T5 or F24/T5H0 | 24"    |
| SDIALP-2x4  | (4) 2G11 based or (4) F28/T5 or F54/T5H0 | 48"    |