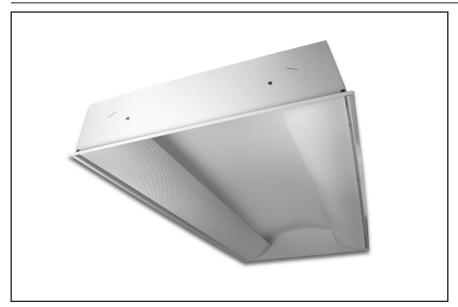

## **SDI Recessed**

2x2, 2x4 Side Direct/Indirect

SDI 2x4 Side Direct/Indirect

# **Description**

An attractive direct/indirect fluorescent fixture housing with side-mounted lamps. The SDI provides soft, balanced illumination for a contemporary appearance and comfortable light environment.

The housing and two lamp compartments are fully recessed above the ceiling plane, minimizing lamp exposure. The perforated baffles and curved reflector produce a combination of direct and indirect light, fully illuminating the fixture housing.