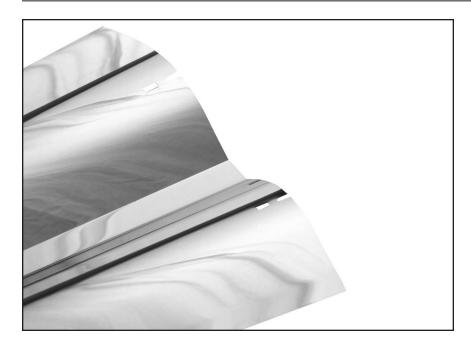

## **Description**

The 6000 Series Reflectors are an economical one piece reflector used to delamp fluorescent ceiling/grid troffers from 4-lamps to 2-lamps using optional socket plates to recenter lamps after delamping. This reduces energy, improves efficiency and keeps light loss to a minimum.

#### **Features and Benefits**

Anodized Aluminum (RA) reflectors are manufactured with an 86% minimum reflectance. The 6000 Reflector is designed and manufactured in compliance with U.L. Standards for retrofit reflectors.

#### **Reflector:**

**Anodized Aluminum** 

#### **Efficiency:**

RA: 86% standard specular

RM: 94% specular RW: 90% diffuse white