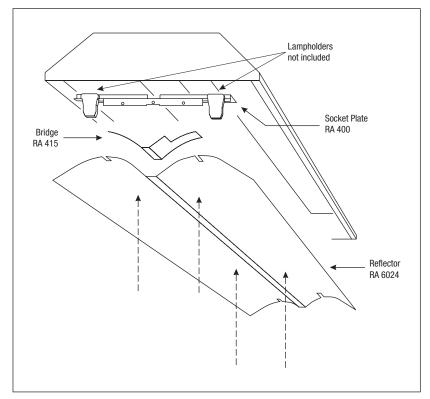

#### **Options:**

Socket Plate End Caps

### **Accessories**

This drawing is for reference only. Actual part dimensions will vary. Customer is urged to review actual samples to confirm fit and function. All specifications and dimensions are subject to change without notice.

| Catalog<br>Number | Description                                               |
|-------------------|-----------------------------------------------------------|
| RA 6022           | (1) RA 6022 Reflector for 2' X 2' Troffer; (2) tek screws |
| RA 6024           | (1) RA 6024 Reflector for 2' x 4' Troffer; (4) tek screws |
| Accessories       |                                                           |
| RA 400<br>RA 415  | 2 Lamp Socket Plate & (2) TEK Screws<br>(2) End Caps      |