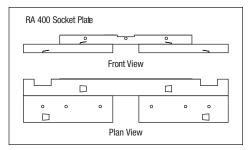

| Catalog<br>Number | Description                                               |
|-------------------|-----------------------------------------------------------|
| RA 6022           | (1) RA 6022 Reflector for 2' X 2' Troffer; (2) tek screws |
| RA 6024           | (1) RA 6024 Reflector for 2' x 4' Troffer; (4) tek screws |
| Accessories       |                                                           |
| RA 400<br>RA 415  | 2 Lamp Socket Plate & (2) TEK Screws<br>(2) End Caps      |