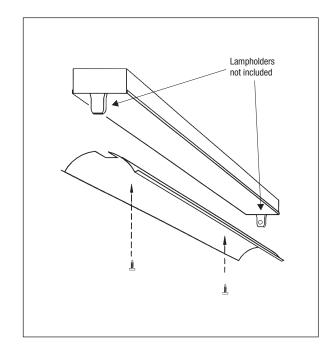

# **1000 Series Reflector Kit**

For Quick, Simple Retrofit of 1-Lamp Strip Fixture

### **Description**

1000 Series Reflectors are for single lamp strip fluorescent lighting fixtures. They are specifically designed to enhance 1-lamp strip lights. They are also ideal, when converting 8' to 4' lamps or when delamping from 2- to 1-lamp by using our optional socket plates.

### **Notice**

Reflector ktis do not come with a ballast and are not pre-wired. A.L.P. assumes no responsibility for suitability of these materials in any luminaire or application. Please test for fit and function prior to ordering project quantities. Dimensions subject to change without notice.