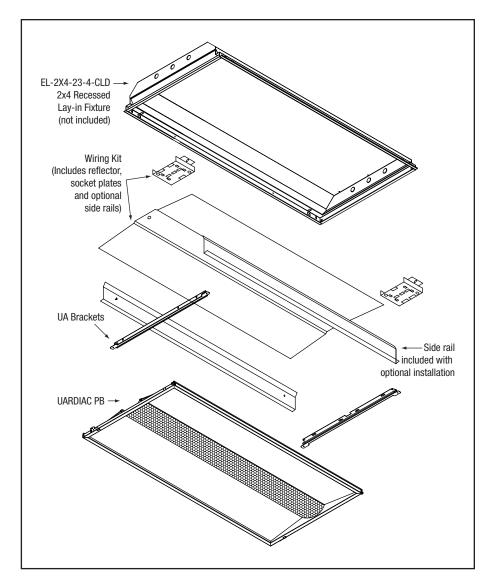

# **UARDIAC PB Retrofit Shielding Kit**

2x2, 2x4 Recessed Direct / Indirect

UARDIAC PB 2x4

#### **Perforated Basket**

Aluminum multi-radii precision perforated basket with acrylic overlay. Reverse hem provides virtually seamless transition to outer panel.

#### Reflector

Multi-radii high reflectance white reflector distributes light through both optical elements.

### Lamps

1- or 2-lamp T8 or T5 fluorescent wiring kits available.

**RUA Recessed Direct Indirect Louver** 

| Featuring Center<br>Overlay | Featuring Center Perforated Basket with Acrylic<br>Overlay                     |  |  |  |  |
|-----------------------------|--------------------------------------------------------------------------------|--|--|--|--|
| UARDIAC24PB-BB              | 2x4 Acrylic RDI w/Center Perforated<br>Basket "UA" Black Universal Adapter Kit |  |  |  |  |
| UARDIAC22PB-BB              | 2x2 Acrylic RDI w/Center Perforated<br>Basket "UA" Black Universal Adapter Kit |  |  |  |  |
| UARDIAC24PB-WB              | 2x4 Acrylic RDI w/Center Perforated<br>Basket "UA" White Universal Adapter Kit |  |  |  |  |