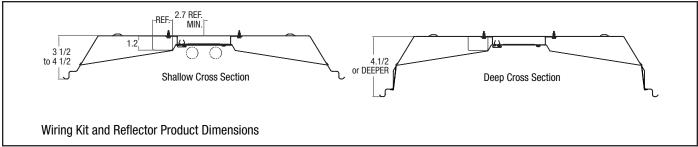

#### **Door Frame**

Features positive latching mechanism for easy re-lamping.

### **Diffuser Surround**

(2) Sloping high transmission acrylic diffuser panels manage contrast and generate soft, even, higher angle luminance.