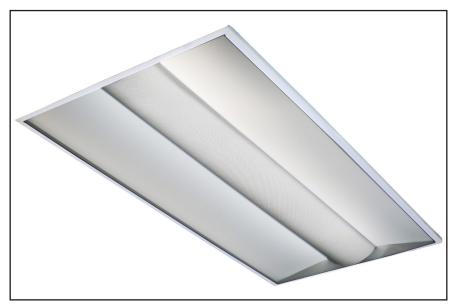

## **Elegant Design**

The RDIAC PB integrates a traditional perforated metal basket with acrylic overlay into the RDIAC family. The sloping acrylic side panels and unique lamp placement maintains the look and feel of a deep RDI luminaire — subtle soft indirect elements, interest and depth across the ceiling plane — with a kit that consumes minimal space and material.

### **Efficient Solution**

The contoured panels of the unit are high transmission acrylic that provide a low-brightness glow, while the perforated basket with acrylic overlay gently shields the lamp.

#### **Door Frame**

Features positive latching mechanism for easy re-lamping.

#### **Perforated Basket**

Aluminum multi-radii precision perforated basket with acrylic overlay. Reverse hem provides virtually seamless transition to outer panel.

### **Diffuser Surround**

(2) Sloping high transmission acrylic diffuser panels manage contrast and generate soft, even, higher angle luminance.

#### Reflector

Multi-radii high reflectance white reflector distributes light through both optical elements.