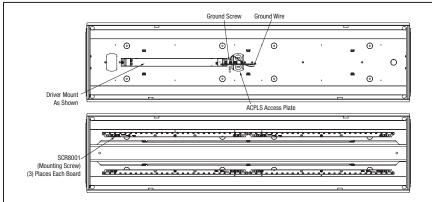

| Optional Hardv                  | Optional Hardware                                                                                  |  |
|---------------------------------|----------------------------------------------------------------------------------------------------|--|
| Part Number                     | Description                                                                                        |  |
| SCR8001<br>RIV41431W<br>SCR8GND | #8-18X.25XTYPE B, Hex/Slot/PhI<br>D41-43BS MULTI Grip Rivet White<br>#8-32X1/4 Slot/Hex Green Zinc |  |