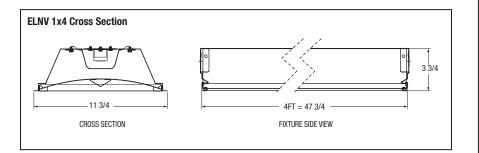

### **Luminaire Type**

Recessed troffer fixture body assembly 1'x4' size

### **Finish**

Pre-painted white polyster polymer with minimum 82% reflectivity