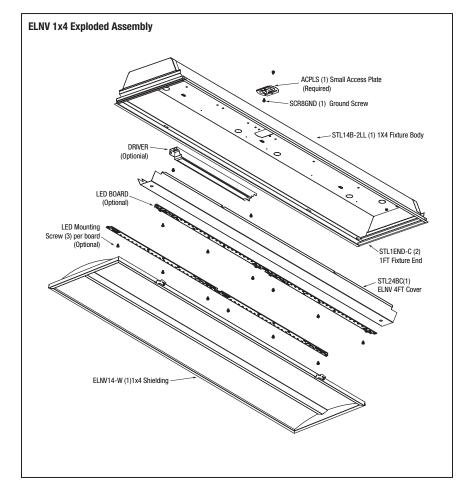

# **ELNV LED Troffer**

1x4 LED

| ELNV Metal Component Kits                   |                                                                                        |                  |
|---------------------------------------------|----------------------------------------------------------------------------------------|------------------|
| Kit Number                                  | Component                                                                              | Qty              |
| EL-1X4-2LL                                  |                                                                                        |                  |
| ACPLS<br>STL1END-C<br>STL14B-2LL<br>STL24BC | Small Access Plate<br>EL,EF 1FT End Less<br>1x4 EL 2 LED Body<br>EL and EF 2x4 Ballast | 1<br>2<br>1<br>1 |

| ĺ | Door Frame Options                                                     |                                                                                                                               |                            |
|---|------------------------------------------------------------------------|-------------------------------------------------------------------------------------------------------------------------------|----------------------------|
|   | Kit Number                                                             | Description                                                                                                                   | Qty                        |
|   | ELNV 1x4 Door Frame with Lens (Assemb                                  |                                                                                                                               | bled)                      |
|   | CLIP4019<br>L40-0009<br>ELNV-14EW<br>ELNV-14VW<br>ELNV-24SW<br>STLATCH | U-Clip Black<br>1X4 S84 Lumieo OVL<br>ELNV 1FT End White<br>ELNV 1X4 CTR V STD<br>ELNV 4FT Common SID<br>EL and EF Door Latch | 2<br>1<br>2<br>1<br>2<br>2 |

| Optional Hardv                  | Optional Hardware                                                                                  |  |
|---------------------------------|----------------------------------------------------------------------------------------------------|--|
| Part Number                     | Description                                                                                        |  |
| SCR8001<br>RIV41431W<br>SCR8GND | #8-18X.25XTYPE B, Hex/Slot/PhI<br>D41-43BS MULTI Grip Rivet White<br>#8-32X1/4 Slot/Hex Green Zinc |  |