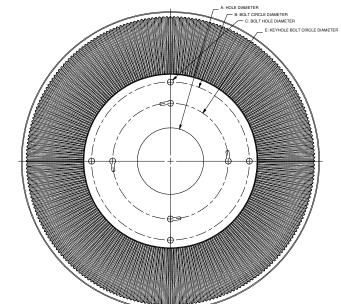

TION Y OF F THIS DO NOT SCALE DRAWING SHEET 1 OF 1 S12 ORDERSHEET

B

|       |                                                     |                                                                                 |                       |                                                                                     | TM C 10"             |                                                                                                             |
|-------|-----------------------------------------------------|---------------------------------------------------------------------------------|-----------------------|-------------------------------------------------------------------------------------|----------------------|-------------------------------------------------------------------------------------------------------------|
|       | ITEM                                                | USTOM CUT M<br>DESCRIP                                                          |                       |                                                                                     |                      | LUE                                                                                                         |
|       | A                                                   | HOLE                                                                            |                       |                                                                                     |                      |                                                                                                             |
|       | B                                                   | BOLT CIRC                                                                       |                       |                                                                                     |                      |                                                                                                             |
|       | C                                                   | HOLE                                                                            |                       |                                                                                     |                      |                                                                                                             |
|       |                                                     | # OF HOLES                                                                      |                       |                                                                                     |                      |                                                                                                             |
|       | D                                                   | CIRCLE EQ.                                                                      | SPACED                |                                                                                     |                      |                                                                                                             |
|       | E                                                   | KEYHOLE BOL                                                                     |                       |                                                                                     |                      |                                                                                                             |
|       | F                                                   | DIAMETER<br>LARGE KEYHOLE DIA.<br>ARC LENGTH OR ANGLE<br>SMALL KEYHOLE DIA.     |                       |                                                                                     |                      |                                                                                                             |
|       | G                                                   |                                                                                 |                       |                                                                                     |                      |                                                                                                             |
|       | H                                                   |                                                                                 |                       |                                                                                     |                      |                                                                                                             |
|       | I                                                   | # OF KEYHC<br>KEYHOLE BOLT<br>SPACI                                             | OLES ON<br>CIRCLE EQ. |                                                                                     |                      |                                                                                                             |
|       | CUSTOM SEE<br>ATTACHED DWG                          | LIST DWG NAME AND<br>REVISION                                                   |                       |                                                                                     |                      |                                                                                                             |
|       | COMPANY NAME                                        | YOUR COMPA                                                                      |                       |                                                                                     |                      |                                                                                                             |
|       | NAME                                                | NAME OF PERSON FILLING<br>OUT FORM<br>AUTHORIZED<br>SIGNATURE<br>DATE COMPLETED |                       |                                                                                     |                      |                                                                                                             |
|       | SIGNATURE                                           |                                                                                 |                       |                                                                                     |                      |                                                                                                             |
|       | DATE                                                |                                                                                 |                       |                                                                                     |                      |                                                                                                             |
|       | OPTION                                              | METALIZING                                                                      | YES NO                |                                                                                     | OPTIONS              | MATERIAL<br>YES / NO                                                                                        |
|       |                                                     |                                                                                 | ES NU                 |                                                                                     | AC<br>MOON GLOW      |                                                                                                             |
|       | WHITE POLYCARB                                      | ONATE ONLY                                                                      |                       |                                                                                     | PC MOON GLOW         |                                                                                                             |
|       |                                                     |                                                                                 |                       | - [                                                                                 | LUMIEO<br>INTERFACE  |                                                                                                             |
| xx ±0 | NOTED; ALL DIMS. AI<br>).032<br>PLIED TABLE FOR CUS |                                                                                 |                       | l                                                                                   | RIENPALE             |                                                                                                             |
| E SUP | FLIED TABLE FOR COS                                 |                                                                                 |                       |                                                                                     |                      |                                                                                                             |
| ER TH | AN Ø0.130" WILL REQ                                 |                                                                                 |                       | PROPERTIES<br>MATERIAL :<br>BASEWALL :<br>FINSH : N/A<br>VOLUME : N                 | N/A<br>A             | DRAWN BY DATE Decosed BY DATE   RCOII 10/27/2017 RDTII 10/30/2017   DESCRIPTION 10/27/2017 RDTII 10/30/2017 |
| ER TH |                                                     |                                                                                 |                       | MATERIAL :<br>BASEWALL :<br>FINISH : N/A<br>VOLLIME : N<br>AREA : N/A<br>DRAWING FI | NA<br>N/A<br>A<br>/A | DRAINN BY DATE CHECKED BY DATE   RCOII 10/27/2017 RDTII 10/30/2017                                          |

 $\odot$ 

G: ARC LENGTH -H: SMALL KEYHOLE DIAMETER F: LARGE KEYHOLE DIAMETER